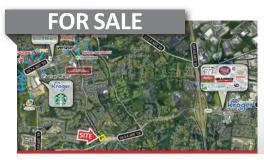

#### **KETTERING**

Proposed Redevelopment

• .7461 AC

10 Southmoor Circle NW, Dayton, OH 45429

- Proposed Redevelopment in the Heart of Kettering
- Great Retail Location, near Kroger, TJ Maxx, Ross & Trader Joe's
- Site Offers Great Exposure to High Traffic Counts & Lots of Retail
- High Population Density and Strong Daytime Employment
- Zoned Business with Opportunities for Retail, Restaurants & Select Medical Uses
- Great Opportunity in the Market with High Barriers to Entry

Andrew R. Feinblatt 513.268.4456 andrew@onsiteretailgroup.com

Scott G. Saddlemire 513.268.4451 scott@onsiteretailgroup.com

Eric M. Abroms 513.268.4452 eric@onsiteretailgroup.com