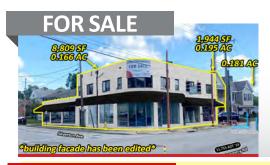

#### SILVERTON

Former Big Papa's (Auto Garage + Retail) Development Site

• 0.569 AC

6715 Montgomery Road, Cincinnati, OH 45202

- Former Big Papa's with Garage Doors Available
- Nestled Between Silverton and Pleasant Ridge
- Directly Along Montgomery Road in the Heart of Kennedy Heights
- Premier Corner with Heavy Traffic at Signalized Intersection
- Directly Next-Door to the BRAND NEW Proud Hound Coffee
- Traffic Counts: 9,968 ADT Montgomery Road

Joshua M. Rothstein 513.268.4453

josh@onsiteretailgroup.com

Downtown Corner Assemblage

• 0.542 AC

6900-6914 Silverton Ave. & 7331-7337 Montgomery Rd. Cincinnati, OH 45202

- Over ½ Acre of Mixed-Use, Commercial Property
- Terrific Site, Prime for Development
- In the Heart of Silverton's Resurging Neighborhood
- Directly Along Montgomery Road with Easy Access to I-71
- Premier Corner with Heavy Traffic at Signalized Intersection
- Two Cash Flowing Mixed-Use Buildings + Vacant Lot

Zamaris "Z" M. Geleszinski 513.924.5265 zamaris@onsiteretailgroup.com

Joshua M. Rothstein 513.268.4453 josh@onsiteretailgroup.com

Page 8 of 17

**KENTUCKY** 

INVESTMENTS BUSINESSES