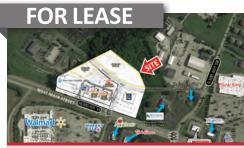

#### **MIAMI TWP./MILFORD**

Outlot For Ground Lease or **Build to Suit** 

• 0.92 AC

- Outlot for Ground Lease or Build to Suit
- Approx. 0.92 Acre
- Anchored by Aldi (Coming Soon)
- Rare, Signalized Intersection with Great Visibility
- Regional Trade Area
- High Traffic Count: 35,573 ADT

513.268.4451 scott@onsiteretailgroup.com

Scott G. Saddlemire

1155 OH-28, Milford, OH 45150