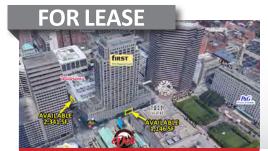

## DOWNTOWN CINCINNATI

First Financial Center

- 2,341 SF
- 1.146 SF

220 E. 4th Street & 435 Sycamore Street, Cincinnati, OH 45202

- Prime, Street Level Downtown Commercial Space
- Just 3 Blocks from Fountain Square & The Banks
- Located on the 1st Floor of First Financial Center
- High Density of Office Workers in Close Proximity
- Directly Across from P&G's Headquarters, Taft Theatre & Great American Tower
- Short Walk to Nightlife & Entertainment along the Riverfront - US Bank Arena, Reds & Bengals

Joshua M. Rothstein 513.268.4453 josh@onsiteretailgroup.com

**KENTUCKY** 

INVESTMENTS BUSINESSES