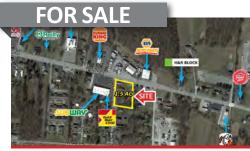

#### **BETHEL**

1 AC Development Site

• 1.05 AC

Prime Development Site along SR-125

- Small Town with a Very Captive Market
- Located in the Heart of Bethel's Primary Trade Area
- Surrounded by Strong QSR & Retail Chains
- Traffic Counts: 15,565 ADT '22 W. Plane St.

Joshua M. Rothstein 513.268.4453

josh@onsiteretailgroup.com

600 W. Plane Street, Bethel, OH 45106