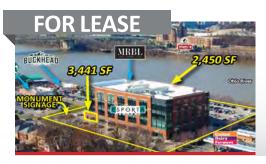

#### **BELLEVUE**

For Lease Bellevue Plaza

- 3,441 SF
- 2,450 SF

119 Fairfield Avenue, Bellevue, KY 41073

- Gorgeous, Glass Encapsulated Building with Incredible Views
- Beautifully Nestled along the Ohio River, Directly off I-471
- At the Gateway to Fairfield Avenue's Charming Historic District
- Anchored by Two-Story Esporta Fitness & MRBL Restaurant
- Two Storefront Spaces Available
- Unique Exposure to River Traffic

Joshua M. Rothstein 513.268.4453 josh@onsiteretailgroup.com