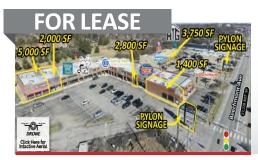

#### ANDERSON TWP

Beechmont Ave Retail Space

- 2,800 SF
- 1,400 SF
- 3,750 SF 5,000 SF

8112 Beechmont Avenue, Cincinnati, OH 45255

- In the Heart of Anderson's Super Regional Trade Area
- Located Directly Along Highly-Trafficked Beechmont Avenue Joshua M. Rothstein
- Tremendous Visibility, Great Signage & Ample Parking
- Easy Access to I-275
- Traffic Counts: Beechmont Avenue 27K ADT

Joshua M. Rothstein 513.268.4453

josh@onsiteretailgroup.com