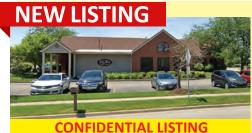

#### **BROOKVILLE**

**Restaurant Building** 

- 6,890 SF
- 1.46 AC

705 Arlington Road, Brookville, OH 45309

- Confidential Listing Contact Agent
- Fully Built out Restaurant
- Great Location with Tremendous Signage and Parking
- Close Proximity to I-70
- Traffic Counts: 11,437 ADT '23 Arlington Road

#### **BROOKVILLE**

**Restaurant Building** 

- 6.890 SF
- 1.46 AC

705 Arlington Road, Brookville, OH 45309

- Confidential Listing Contact Agent
- Fully Built out Restaurant
- Great Location with Tremendous Signage and Parking
- Close Proximity to I-70
- Traffic Counts: 11,437 ADT '23 Arlington Road