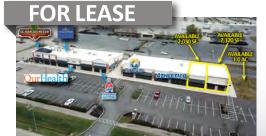

#### **MASON / KINGS MILLS**

Endcap w. Patio or Drive-Thru

- 2,030 SF
- 2,320 SF
- 1.0 AC Pad

2200 Kings Mills Road, Mason, OH 45040

- New Strip Center Delivered October, 2022
- Drive Thru + Patio Seating Opportunity along Kings Mills Road
- Capture Kings Island and Kings Sr. & Jr. High School's
- Higher Sales Volumes East of I-71 on Kings Mills Road
- Monument Sign Available

Joshua M. Rothstein 513.268.4453

josh@onsiteretailgroup.com

Jeffrey J. Smith 513.924.5262 jeff@onsiteretailgroup.com