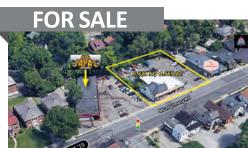

#### MONTGOMERY

Village Tavern • 10,476 SF/0.227 AC

9390 Montgomery Road, Cincinnati, OH 45242

- Historic Bar + Restaurant For Sale, Real Estate + Business
- Pinpoint Location in the Heart of Downtown Montgomery's DORA District
- Signalized Intersection at the Premier Corner of Montgomery &
- 4,760sf Bar/Restaurant + Patio with Two 2nd Floor Tenant Suites
- On-Site Parking Lot with Thru Access to Cooper Rd. & Snider St.
- Only Steps Away from \$150M Montgomery Quarter Mixed-Use Project
- Well Known, Beloved Neighborhood Dive Bar with Live Music

Joshua M. Rothstein 513.268.4453 josh@onsiteretailgroup.com

**KENTUCKY** 

**INVESTMENTS** 