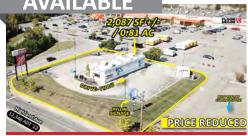

#### PLEASANT RIDGE

Former White Castle • 2,087 +/- SF / 0.81 AC

#### PRICE REDUCED

3410 Highland Avenue, Cincinnati, OH 45213

- Former QSR Building with Drive-Thru For Lease
- Signalized Hard Corner 0.81 AC
- Close Proximity to Downtown, Kenwood, Oakley & Hyde
- Lots of Retail Surrounding Property, Including Home Depot, Floor & Decor, Lowe's & Aldi
- Very High Population Density & Over 62,000 Employees in 3-Mile Radius

Scott G. Saddlemire 513.268.4451 scott@onsiteretailgroup.com

Joshua M. Rothstein 513.268.4453 josh@onsiteretailgroup.com

CINCINNATI

DAYTON

**KENTUCKY** 

**INVESTMENTS** 

**BUSINESSES** 