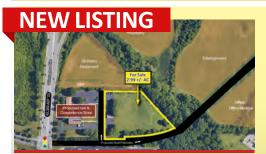

#### **MAINEVILLE**

Outlot Along OH-48

• 1.26 AC

6734 OH-48. Maineville, OH 45039

- Corner Site Just 0.4 Miles South of Brand New Kroger Marketplace Site
- In the Heart of S. Lebanon/Maineville's Booming Trade
- Very Tight Market with Limited Opportunity
- Top 5 Area for New Home Building Starts
- Several New Commercial Developments Underway Nearby
- Staggering High Household Incomes

Joshua M. Rothstein 513.268.4453 josh@onsiteretailgroup.com