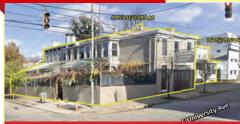

#### **CORRYVILLE**

Mecklenburg Gardens

- 9.855 SF/0.25 AC
- 764 SF/.057 AC

302 E University Avenue, Cincinnati, OH 4519

- Iconic Cincinnati Restaurant, Est. 1865
- Complete with All FF&E, Liquor License, Patio & Parking Lot
- Named one of America's Best Beer Gardens, Travel & Leisure Magazine
- Very Close to University of Cincinnati's Campus & Uptown Innovation Corridor
- Just a Few Blocks of UC's College of Medicine, Childrens Hospital & Others
- Transformative Developments in Every Direction

Joshua M. Rothstein 513.268.4453

josh@onsiteretailgroup.com