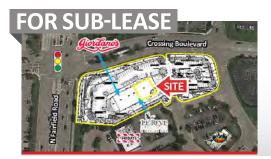

#### MASON / DEERFIELD **TOWNSHIP**

The District at Deerfield

Small shops to Junior Anchor

Parkway Drive & Mason-Montgomery Road. Cincinnati, OH 45040

- A Premier Destination for Dining, Shopping and Entertainment
- Anchored by 50 West, Pins Mechanical, Bakersfield. The Eagle & 362 Apartments
- Suburban Convenience Featuring Urban Amenities
- Retail & Restaurant Space Surrounding Public Park
- Urbanist Design, Cohesive Streetscape Elements and Active Public Open Space Creates Dynamic Atmosphere