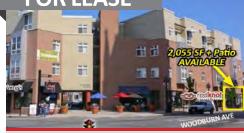

#### **EAST WALNUT HILLS**

Retail/Office Endcap 2,055 SF

2847 Woodburn Avenue. Cincinnati, OH 45206

- Former 1,502 SF Café & 2,055 SF Doctor's Office
- Ample Patio Space with Convenient Parking Available
- Dominant Corner at Woodburn Ave. & Madison Rd.
- 1,500+ Residences Under Construction within 1 Mile
- FREE, On-Site Parking Garage with 250+ Spaces, Public Lot Across the Street + Street Parking
- Walkable, Historic District, Heavily Programmed with Street Fairs, Festivals & Neighborhood Events

Joshua M. Rothstein 513.268.4453 josh@onsiteretailgroup.com

CINCINNATI

DAYTON

**KENTUCKY** 

INVESTMENTS

BUSINESSES