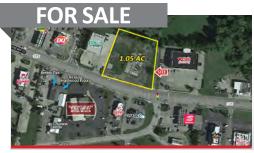

#### **BETHEL**

1 AC Development Site

• 1.05 AC

Prime Development Site along SR-125

- Small Town with a Very Captive Market
- Located in the Heart of Bethel's Primary Trade Area
- Surrounded by Strong QSR & Retail Chains
- Traffic Counts: 15,565 ADT '22 W. Plane St.

Joshua M. Rothstein 513.268.4453

josh@onsiteretailgroup.com

600 W. Plane Street, Bethel, OH 45106