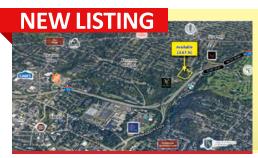

#### **LOVELAND**

- 1,279 SF (Fmr. Edward Jones)
- 1,704 SF (Fmr. Medical Office)
- 0.7 AC Pad

10554 Loveland-Madeira Road, Loveland, OH 45140

- Strong Neighborhood Shopping Center
- Convenient Access at Signalized Intersection
- Former Hair Salon Space
- 1/2 Mile from I-275
- Catch Traffic In-and-Out of Loveland/Symmes Twp.
- **Around Several New Developments**
- Attractive Opportunity for 2nd Generation Space

Joshua M. Rothstein 513.268.4453 josh@onsiteretailgroup.com