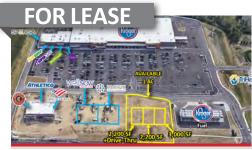

#### ANDERSON TWP

Crossings of Anderson

- 4,678 SF
- 1,197 SF
- 1.283 SF
- 1,425 SF

8315 Beechmont Avenue, Cincinnati. OH 45255

- Former Restaurant Space Available
- Join Anderson's Explosive Growth
- Located on Highly Traveled Beechmont Avenue
- Accessible to Signalized Intersection at Beechmont Avenue and 8-Mile
- Abundant Parking
- Easy Access to I-275