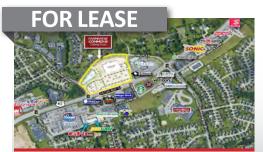

#### **LOVELAND**

- 1,279 SF (Fmr. Edward Jones)
- 1,704 SF (Fmr. Medical Office)
- 0.7 AC Pad

10554 Loveland-Madeira Road, Loveland, OH 45140

- Strong Neighborhood Shopping Center
- Convenient Access at Signalized Intersection
- Former Hair Salon Space
- 1/2 Mile from I-275
- Catch Traffic In-and-Out of Loveland/Symmes Twp.
- **Around Several New Developments**
- Attractive Opportunity for 2nd Generation Space

Joshua M. Rothstein 513.268.4453 josh@onsiteretailgroup.com