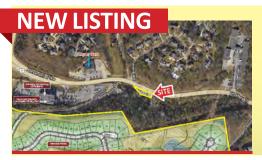

#### **MAINEVILLE**

Outlot Along OH-48

• 1.26 AC

6734 OH-48. Maineville, OH 45039

- Corner Site Just 0.4 Miles South of Brand New Kroger Marketplace Site
- In the Heart of S. Lebanon/Maineville's Booming Trade
- Very Tight Market with Limited Opportunity
- Top 5 Area for New Home Building Starts
- Several New Commercial Developments Underway Nearby
- Staggering High Household Incomes

Joshua M. Rothstein 513.268.4453 josh@onsiteretailgroup.com