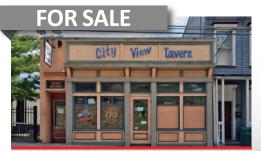

#### MT. ADAMS

City View Tavern • 1,364 SF/0.055 AC **PRICE REDUCED** 

403 Oregon Street, Cincinnati. OH 45202

#### MT. ADAMS

City View Tavern

• 1,364 SF/0.055 AC

**PRICE REDUCED** 

403 Oregon Street, Cincinnati, OH 45202

- Fully Built-Out Restaurant with Liquor License, FF&E and Inventory Included
- Panoramic View of Cincinnati's Skyline from Unrivalled Outdoor Deck
- Nestled between High-End Residential and Charming Business District
- Within Minutes to Downtown, Uptown, East Walnut Hills and Northern Kentucky
- One of Cincinnati's Oldest, Continually Operating Bars