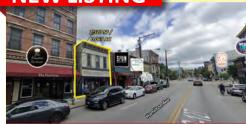

#### MT. ADAMS

City View Tavern • 1,364 SF/0.055 AC **PRICE REDUCED** 

403 Oregon Street, Cincinnati. OH 45202

#### MT. ADAMS

City View Tavern

• 1,364 SF/0.055 AC

**PRICE REDUCED** 

403 Oregon Street, Cincinnati, OH 45202

- Fully Built-Out Restaurant with Liquor License, FF&E and Inventory Included
- Panoramic View of Cincinnati's Skyline from Unrivalled Outdoor Deck
- Nestled between High-End Residential and Charming Business District
- Within Minutes to Downtown, Uptown, East Walnut Hills and Northern Kentucky
- One of Cincinnati's Oldest, Continually Operating Bars

Joshua M. Rothstein 513.268.4453 josh@onsiteretailgroup.com