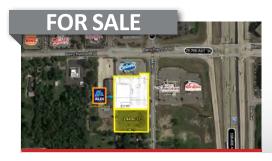

#### **BETHEL**

1 AC Development Site

• 1.05 AC

Prime Development Site along SR-125

- Small Town with a Very Captive Market
- Located in the Heart of Bethel's Primary Trade Area
- Surrounded by Strong QSR & Retail Chains
- Traffic Counts: 15,565 ADT '22 W. Plane St.

Joshua M. Rothstein 513.268.4453

josh@onsiteretailgroup.com

600 W. Plane Street, Bethel, OH 45106