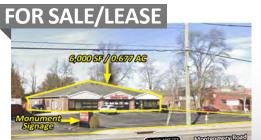

#### **SYMMES TWP./ LOVELAND**

For Sale/Lease Freestanding Medical Building

• 6,000 SF/0.677 AC

12065 Montgomery Road, Cincinnati, OH 45249

- Fully Built-Out Medical Space
- Great Location with Terrific Visibility & Signage
- Directly along Montgomery Road Just off Fields Ertel Road
- Very Low Vacancy Rate in this Strong Retail Market
- Nearby Retailers Include Target, Menards, Best Buy, Kings Auto Mall, At Home, Costco, Meijer & More

Joshua M. Rothstein 513.268.4453 josh@onsiteretailgroup.com