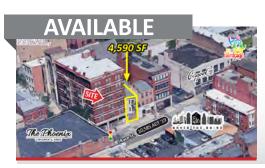

#### CINCINNATI/OTR

Freestanding Building

• 4,590 SF

907 Race Street. Cincinnati, OH 45202

- In the Heart of the Revitalized Race Street Corridor
- Build to Suit, Multi-Level Building Ideal for a Restaurant
- Potential to add a Beautiful Rooftop Deck
- Opportunity to Have Input on Exterior & Façade Design
- Great Walkability & Connectivity to the Central Business District, Pendleton & Over-the-Rhine
- Close proximity to Northside Distilling, the Birdcage, The Phoenix Event Center & Court Street

Joshua M. Rothstein 513.268.4453 josh@onsiteretailgroup.com