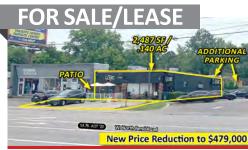

#### **COLLEGE HILL**

Restaurant Building + Adjacent Storefront PRICE REDUCED

- 1.069 SF Restaurant
- 1,418 SF Retail

911 W. North Bend Road, Cincinnati, OH 45224

- Two-Tenant Commercial Building
- Fully Built-Out Restaurant with Patio + FF&E
- Valuable Pylon Sign & Ample Parking
- Adjacent to McDonalds & Across from BP
- 2,487 SF Divided for the Restaurant & Retail Space
- Great Visible Restaurant Space with Front Patio

Zamaris "Z" M. Geleszinski 513.924.5265 zamaris@onsiteretailgroup.com

Joshua M. Rothstein 513.268.4453 josh@onsiteretailgroup.com