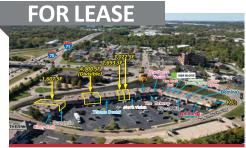

rtunities for Retail, Restaurants, Hotels, and Offices
- Premier Health, 5/3 Bank & Dunkin' Now Open, and Popeyes Coming Soon

Scott G. Saddlemire 513.268.4451 scott@onsiteretailgroup.com

Andrew R. Feinblatt 513.268.4456 andrew@onsiteretailgroup.com

CINCINNATI

DAYTON

KENTUCKY

INVESTMENTS BUSINESSES





#### **BELLEVUE**

For Lease Bellevue Plaza

- 3,441 SF
- 2,450 SF

119 Fairfield Avenue, Bellevue, KY 41073

- Gorgeous, Glass Encapsulated Building with Incredible Views
- Beautifully Nestled along the Ohio River, Directly off I-471
- At the Gateway to Fairfield Avenue's Charming Historic District
- Anchored by Two-Story Esporta Fitness & MRBL Restaurant
- Two Storefront Spaces Available
- Unique Exposure to River Traffic

Joshua M. Rothstein 513.268.4453 josh@onsiteretailgroup.com



#### **CRESCENT SPRINGS**

**Buttermilk Crossing** 

- 3,022 SF 4,000 SF (Divisible)
- 2,693 SF 1,607 SF

2331 Buttermilk Crossing, Crescent Springs, KY 41017

- Prime Opportunity within Ft. Mitchell/Crescent Springs
- Highly Visible Pylon along I-75/I-71
- Tight Market with Minimal Vacancy
- Convenient & Immediate Access to Highway
- 6 Miles from 3M Sq. Ft. Amazon Facility

Joshua M. Rothstein 513.268.4453 josh@onsiteretailgroup.com



#### **FLORENCE**

Land: Multiple Parcels
• 1.13 AC to 3.75 AC

US-42 Florence/Union, KY 41019

- Multiple parcels available, custom sizes from 1 acre to 9 acres, many fronting US-42
- Established Corridor with Continued Residential and Commercial Growth in Florence and Union
- Very visible and easily accessible, with multiple points of signalized access