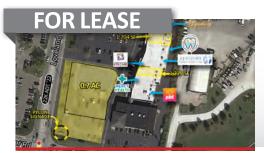

#### SILVERTON

Former Big Papa's (Auto Garage + Retail) Development Site

• 0.569 AC

6715 Montgomery Road, Cincinnati, OH 45202

- Former Big Papa's with Garage Doors Available
- Nestled Between Silverton and Pleasant Ridge
- Directly Along Montgomery Road in the Heart of Kennedy Heights
- Premier Corner with Heavy Traffic at Signalized Intersection
- Directly Next-Door to the BRAND NEW Proud Hound Coffee
- Traffic Counts: 9,968 ADT Montgomery Road

Joshua M. Rothstein 513.268.4453

josh@onsiteretailgroup.com

Downtown Corner Assemblage

• 0.542 AC

6900-6914 Silverton Ave. & 7331-7337 Montgomery Rd. Cincinnati, OH 45202

- Over ½ Acre of Mixed-Use, Commercial Property
- Terrific Site, Prime for Development
- In the Heart of Silverton's Resurging Neighborhood
- Directly Along Montgomery Road with Easy Access to I-71
- Premier Corner with Heavy Traffic at Signalized Intersection
- Two Cash Flowing Mixed-Use Buildings + Vacant Lot

Zamaris "Z" M. Geleszinski 513.924.5265 zamaris@onsiteretailgroup.com

Joshua M. Rothstein 513.268.4453 josh@onsiteretailgroup.com

Page 8 of 17

**KENTUCKY** 

INVESTMENTS BUSINESSES