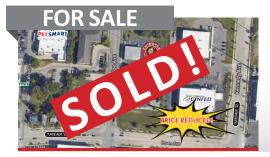

#### **OAKLEY**

Oakley Investment Property

• 2,361 SF / 0.205 AC

4796 Ridge Avenue, Cincinnati, OH 45209

- In the Heart of Oakley's Regional Trade Area
- First Floor Salon (6 Booths) + Second Story Office
- Convenient, Dedicated On-Site Parking Lot
- Completely Renovated with New Roof, Windows, Plumbing, Electrical & HVAC
- Prominent Visibility at Entrance to Oakley Station
- Brand New Chipotle & Aspen Dental Under Construction Next Door

Zamaris "Z" M. Geleszinski 513.924.5265 zamaris@onsiteretailgroup.com

Joshua M. Rothstein 513.268.4453 josh@onsiteretailgroup.com