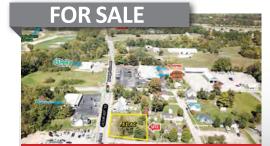

#### **DOWNTOWN MONTGOMERY**

• 15,744 SF/0.850 AC

#### PRICE REDUCED

9549 Montgomery Road, Cincinnati, OH 45242

- In the Heart of Historic Downtown Montgomery
- Prime Frontage Along Montgomery Road's **Business District**
- 75 Parking Spaces
- 5,248 SF Fully Built-Out Office
- Suites Available on Floors 2 & 3
- Within 1 Mile of I-71 & SR-126
- Walkable to Several Restaurants, Bars, **Boutiques and Amenities**

Joshua M. Rothstein 513.268.4453 josh@onsiteretailgroup.com