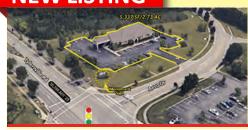

#### **MASON**

Freestanding Urgent Care Building

• 5,337 SF/2.73 AC

4201 Aero Drive. Mason, OH 45040

- Situated at the Signalized Intersection of Tylersville Road and Aero Drive
- Conveniently Located off of I-71 & Western Row Road
- Over 40 On-site Parking Spaces Available
- Highly Visible Monument Sign
- Within 1 Mile of New Dorothy Lane Market Development
- Traffic Counts: 16,284 ADT Tylersville Road

Joshua M. Rothstein 513.268.4453

josh@onsiteretailgroup.com

Haleigh D. Jones 513.924.5266 haleigh@onsiteretailgroup.com

**KENTUCKY** 

**INVESTMENTS** 