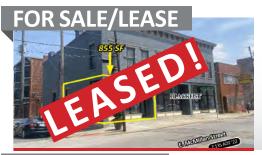

#### **WALNUT HILLS**

Available Storefront Space • 855 SF

772 E. McMillan Street, Cincinnati, OH 45206

- Endcap Space + Patio along Walnut Hills' Main Drag
- Surrounded by \$200M of Redevelopment Projects
- Steps from Walnut Hills' Most Popular Shops, Bars & Restaurants
- Unique, 120 Year Old Building with Plenty of Natural Light
- Minutes from UC, Hyde Park/Oakley and Downtown
- Convenient Access to I-71

Joshua M. Rothstein 513.268.4453 josh@onsiteretailgroup.com