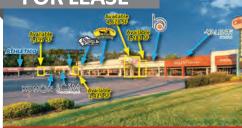

#### ANDERSON TWP

Crossings of Anderson

- 4,678 SF
- 1,197 SF
- 1.283 SF
- 1,425 SF

8315 Beechmont Avenue, Cincinnati. OH 45255

- Former Restaurant Space Available
- Join Anderson's Explosive Growth
- Located on Highly Traveled Beechmont Avenue
- Accessible to Signalized Intersection at Beechmont Avenue and 8-Mile
- Abundant Parking
- Easy Access to I-275

Joshua M. Rothstein 513.268.4453 josh@onsiteretailgroup.com

Jeffrey J. Smith 513.924.5262 jeff@onsiteretailgroup.com