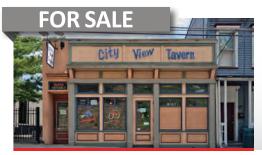

#### MT. ADAMS

City View Tavern • 1,364 SF/0.055 AC **PRICE REDUCED** 

403 Oregon Street, Cincinnati. OH 45202

#### MT. ADAMS

City View Tavern

• 1,364 SF/0.055 AC

**PRICE REDUCED** 

403 Oregon Street, Cincinnati, OH 45202

- Fully Built-Out Restaurant with Liquor License, FF&E and Inventory Included
- Panoramic View of Cincinnati's Skyline from Unrivalled Outdoor Deck
- Nestled between High-End Residential and Charming Business District
- Within Minutes to Downtown, Uptown, East Walnut Hills and Northern Kentucky
- One of Cincinnati's Oldest, Continually Operating Bars