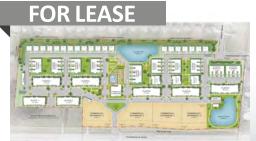

#### MASON / DEERFIELD **TOWNSHIP**

The District at Deerfield

Small shops to Junior Anchor

Parkway Drive & Mason-Montgomery Road. Cincinnati, OH 45040

- A Premier Destination for Dining, Shopping and Entertainment
- Anchored by 50 West, Pins Mechanical, Bakersfield. The Eagle & 362 Apartments
- Suburban Convenience Featuring Urban Amenities
- Retail & Restaurant Space Surrounding Public Park
- Urbanist Design, Cohesive Streetscape Elements and Active Public Open Space Creates Dynamic Atmosphere

Joshua M. Rothstein 513.268.4453 josh@onsiteretailgroup.com

Jeffrey J. Smith 513.924.5262 jeff@onsiteretailgroup.com