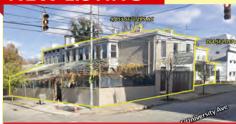

#### MONTGOMERY

Village Tavern • 10,476 SF/0.227 AC

9390 Montgomery Road, Cincinnati, OH 45242

- Historic Bar + Restaurant For Sale, Real Estate + Business
- Pinpoint Location in the Heart of Downtown Montgomery's DORA District
- Signalized Intersection at the Premier Corner of Montgomery &
- 4,760sf Bar/Restaurant + Patio with Two 2nd Floor Tenant Suites
- On-Site Parking Lot with Thru Access to Cooper Rd. & Snider St.
- Only Steps Away from \$150M Montgomery Quarter Mixed-Use Project
- Well Known, Beloved Neighborhood Dive Bar with Live Music

Joshua M. Rothstein 513.268.4453 josh@onsiteretailgroup.com

**KENTUCKY** 

**INVESTMENTS** 