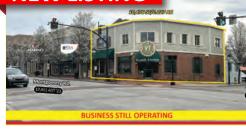

#### MONTGOMERY

Village Tavern • 10,476 SF/0.227 AC

9390 Montgomery Road, Cincinnati, OH 45242

- Historic Bar + Restaurant For Sale, Real Estate + Business
- Pinpoint Location in the Heart of Downtown Montgomery's DORA District
- Signalized Intersection at the Premier Corner of Montgomery &
- 4,760sf Bar/Restaurant + Patio with Two 2nd Floor Tenant Suites
- On-Site Parking Lot with Thru Access to Cooper Rd. & Snider St.
- Only Steps Away from \$150M Montgomery Quarter Mixed-Use Project
- Well Known, Beloved Neighborhood Dive Bar with Live Music