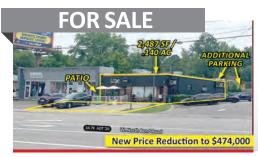

#### MT. ADAMS

City View Tavern • 1,364 SF/0.055 AC **PRICE REDUCED** 

403 Oregon Street, Cincinnati. OH 45202

#### MT. ADAMS

City View Tavern

• 1,364 SF/0.055 AC

**PRICE REDUCED** 

403 Oregon Street, Cincinnati, OH 45202

- Fully Built-Out Restaurant with Liquor License, FF&E and Inventory Included
- Panoramic View of Cincinnati's Skyline from Unrivalled Outdoor Deck
- Nestled between High-End Residential and Charming Business District
- Within Minutes to Downtown, Uptown, East Walnut Hills and Northern Kentucky
- One of Cincinnati's Oldest, Continually Operating Bars

Joshua M. Rothstein 513.268.4453 josh@onsiteretailgroup.com