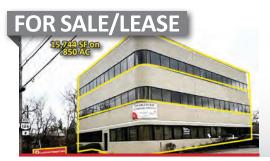

#### **DOWNTOWN MONTGOMERY**

- 5,248 SF (2nd & 3rd Floor Office)
- 4,500 SF (Urgent Care)

#### **PRICE REDUCED**

9549 Montgomery Road, Cincinnati, OH 45242

- In the Heart of Historic Downtown Montgomery
- Prime Frontage Along Montgomery Road's DORA District
- Within 1/2 Mile of Montgomery Quarter
- 75 Parking Spaces
- 15,744 SF Building on .850 AC
- Within 1 Mile of I-71 & SR-126
- Walkable to Several Restaurants, Bars, Boutiques and **Amenities**

Joshua M. Rothstein 513.268.4453 josh@onsiteretailgroup.com