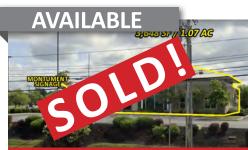

#### **WEST CHESTER**

Corner Building + Drive Thru

• 3,648 SF/1.07 AC

8671 N. Pavilion Drive West Chester, OH 45069

- Former PNC Bank with Drive-Thru
- High Visibility along SR-747 at Union Centre
- In the Thick of West Chester's Robust Retail/ Restaurant Node
- Great Location with Tremendous Signage and Ample Parking
- Convenient Access to I-75, SR-4 & I-275
- Adjacent to Lori's Roadhouse Live Music & Events Venue