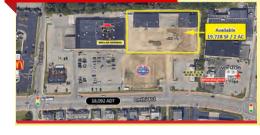

#### **DELHI**

Delhi Plaza

• 19,728 SF/2 AC

4940 Delhi Pike, Cincinnati, OH 45238

- Redevelopment Opportunity
- Tight Market with Minimal Vacancy
- Monument Signage Available
- 72 On-Site Parking Spaces Available Including 4 ADA
- In the Heart of Delhi's Retail Corridor
- Traffic Counts: 18,092 ADT Delhi Pike

Joshua M. Rothstein 513.268.4453 josh@onsiteretailgroup.com

Haleigh D. Jones 513.924.5266 haleigh@onsiteretailgroup.com

**KENTUCKY** 

INVESTMENTS BUSINESSES