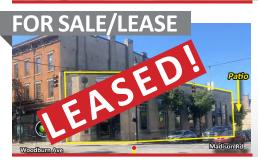

#### **EAST WALNUT HILLS**

Historic Building, Former Restaurant

- 3,291 SF First Level
- 3,291 SF Lower Level

1535 Madison Road. Cincinnati, OH 45206

- Premier Corner of Woodburn & Madison
- Located in the Heart of East Walnut Hills
- One of Cincinnati's Most Exciting Urban Corridors
- Unique 1921 Building with Dramatic Interior Architecture
- \$1.2M Renovation with all FF&E Included
- New Bars, Restaurants & Developments all Around
- 1,500+ Residences Under Construction within 1 Mile

Joshua M. Rothstein 513.268.4453

josh@onsiteretailgroup.com