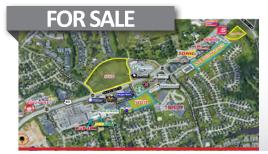

#### ANDERSON TWP

Crossings of Anderson

- 4,678 SF
- 1,197 SF
- 1.283 SF
- 1,425 SF

8315 Beechmont Avenue, Cincinnati. OH 45255

- Former Restaurant Space Available
- Join Anderson's Explosive Growth
- Located on Highly Traveled Beechmont Avenue
- Accessible to Signalized Intersection at Beechmont Avenue and 8-Mile
- Abundant Parking
- Easy Access to I-275

Joshua M. Rothstein 513.268.4453 josh@onsiteretailgroup.com

Jeffrey J. Smith 513.924.5262 jeff@onsiteretailgroup.com