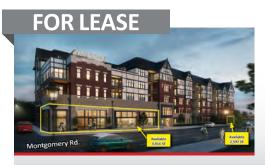

#### MASON / DEERFIELD **TOWNSHIP**

The District at Deerfield

Small shops to Junior Anchor

Parkway Drive & Mason-Montgomery Road. Cincinnati, OH 45040

- A Premier Destination for Dining, Shopping and Entertainment
- Anchored by 50 West, Pins Mechanical, Bakersfield. The Eagle & 362 Apartments
- Suburban Convenience Featuring Urban Amenities
- Retail & Restaurant Space Surrounding Public Park
- Urbanist Design, Cohesive Streetscape Elements and Active Public Open Space Creates Dynamic Atmosphere

Joshua M. Rothstein 513.268.4453 josh@onsiteretailgroup.com

Jeffrey J. Smith 513.924.5262 jeff@onsiteretailgroup.com