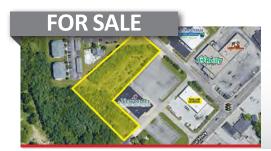

#### **DELHI**

Delhi Plaza

• 19,728 SF/2 AC

4940 Delhi Pike, Cincinnati, OH 45238

- Redevelopment Opportunity
- Tight Market with Minimal Vacancy
- Monument Signage Available
- 72 On-Site Parking Spaces Available Including 4 ADA
- In the Heart of Delhi's Retail Corridor
- Traffic Counts: 18,092 ADT Delhi Pike

Joshua M. Rothstein 513.268.4453 josh@onsiteretailgroup.com

Haleigh D. Jones 513.924.5266 haleigh@onsiteretailgroup.com

**KENTUCKY** 

INVESTMENTS BUSINESSES