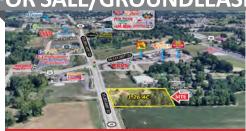

#### **MAINEVILLE**

Outlot Along OH-48

• 1.26 AC

6734 OH-48. Maineville, OH 45039

- Corner Site Just 0.4 Miles South of Brand New Kroger Marketplace Site
- In the Heart of S. Lebanon/Maineville's Booming Trade
- Very Tight Market with Limited Opportunity
- Top 5 Area for New Home Building Starts
- Several New Commercial Developments Underway Nearby
- Staggering High Household Incomes

Joshua M. Rothstein 513.268.4453 josh@onsiteretailgroup.com