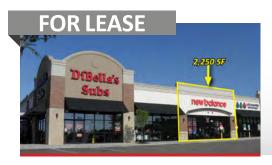

#### **MASON**

Deerfield Pointe

• 2,250 SF

9329-9333 Mason Montgomery Road, Mason, OH 45040

- 2.250 SF Storefront
- 1st Class Retail Center in the Heart of the Mason-Montgomery Road Corridor
- Top Suburban Office Market and Super Regional Trade Area
- Over 3M SF of Office Space and 4M SF of Retail Space
- Several Fortune 500 Companies Nearby
- Monument Signage Available

Joshua M. Rothstein 513.268.4453 josh@onsiteretailgroup.com

Jeffrey J. Smith 513.924.5262 jeff@onsiteretailgroup.com