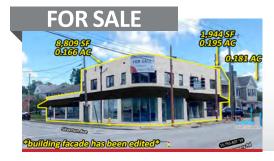

#### **NORTHSIDE**

Salon + Apartment Building • 2,520 SF/0.067 AC

4031 Hamilton Avenue, Cincinnati, OH 45223

- Mixed-Use Building in the Heart of Northside's Business District
- 1,428 SF 1st Floor Salon + 1,092 SF 2nd Floor 2br, 1ba Apartment
- On-Site Parking Lot Included, Ample Street Parking Available
- Adjacent to 52-Unit Vandalia Pointe Apartment Development, **Under Construction**
- Eclectic Mix of National Retailers & One of a Kind, Unique Shops, Restaurants & Boutiques

Joshua M. Rothstein 513.268.4453 josh@onsiteretailgroup.com