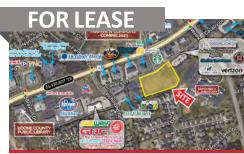

#### **KETTERING**

Proposed Redevelopment

• .7461 AC

10 Southmoor Circle NW, Dayton, OH 45429

- Proposed Redevelopment in the Heart of Kettering
- Great Retail Location, near Kroger, TJ Maxx, Ross & Trader Joe's
- Site Offers Great Exposure to High Traffic Counts & Lots of Retail
- High Population Density and Strong Daytime Employment
- Zoned Business with Opportunities for Retail, Restaurants & Select Medical Uses
- Great Opportunity in the Market with High Barriers to Entry

Andrew R. Feinblatt 513.268.4456 andrew@onsiteretailgroup.com

Scott G. Saddlemire 513.268.4451 scott@onsiteretailgroup.com

Eric M. Abroms 513.268.4452 eric@onsiteretailgroup.com