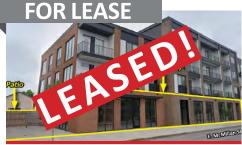

#### **WALNUT HILLS**

Restaurant/Retail Endcap + Patio • 4,300 SF (Divisible)

739 E. McMillan Street, Cincinnati, OH 45206

- Click Here for Property Highlight Video
- Endcap Space + Patio along Walnut Hills' Main Drag
- Surrounded by \$200M of Redevelopment Projects
- Dramatic 13 Ft. Ceilings with Plenty of Light
- Anchored by 124 Luxury Apartments
- Minutes from UC, Hyde Park/Oakley and Downtown
- Convenient Access to I-71

Joshua M. Rothstein 513.268.4453 josh@onsiteretailgroup.com