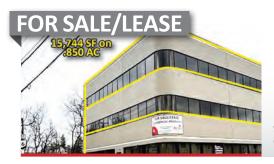

#### **DOWNTOWN MONTGOMERY**

• 15,744 SF/0.850 AC

#### PRICE REDUCED

9549 Montgomery Road, Cincinnati, OH 45242

- In the Heart of Historic Downtown Montgomery
- Prime Frontage Along Montgomery Road's **Business District**
- 75 Parking Spaces
- 5,248 SF Fully Built-Out Office
- Suites Available on Floors 2 & 3
- Within 1 Mile of I-71 & SR-126
- Walkable to Several Restaurants, Bars, **Boutiques and Amenities**

Joshua M. Rothstein 513.268.4453 josh@onsiteretailgroup.com