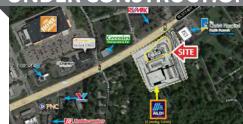

#### **MIAMI TWP./MILFORD**

Outlot For Ground Lease or **Build to Suit** 

• 0.92 AC

- Outlot for Ground Lease or Build to Suit
- Approx. 0.92 Acre
- Anchored by Aldi (Coming Soon)
- Rare, Signalized Intersection with Great Visibility
- Regional Trade Area
- High Traffic Count: 35,573 ADT

Scott G. Saddlemire 513.268.4451 scott@onsiteretailgroup.com

Andrew R. Feinblatt 513.268.4456 andrew@onsiteretailgroup.com

Owner/Agent

Jeffrey J. Smith

513.924.5262 jeff@onsiteretailgroup.com

**Haleigh Jones** 513.924.5266 haleigh@onsiteretailgroup.com

513.268.4451 scott@onsiteretailgroup.com

Scott G. Saddlemire

1155 OH-28, Milford, OH 45150