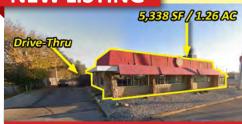

#### **MORAINE**

Former Restaurant with Drive-Thru

• 5,338 SF/1.26 AC

- 1.26 Acres Available
- High Profile Signalized Location at Major Intersection
- Directly Along Dixie Avenue, right off I-75
- Tremendous Signage and Ample Parking
- Full Service, Turnkey Restaurant with all FF&E

Zamaris "Z" M. Geleszinski 513.924.5265 zamaris@onsiteretailgroup.com

Joshua M. Rothstein 513.268.4453 josh@onsiteretailgroup.com

4830 S. Dixie Drive, Moraine, OH 45439

**URBANA** For Sale Aldi Outlot

• 0.43 AC