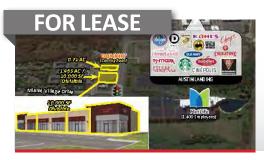

#### **MIAMI TWP./MILFORD**

Outlot For Ground Lease or **Build to Suit** 

• 0.92 AC

- Outlot for Ground Lease or Build to Suit
- Approx. 0.92 Acre
- Anchored by Aldi (Coming Soon)
- Rare, Signalized Intersection with Great Visibility
- Regional Trade Area
- High Traffic Count: 35,573 ADT

Scott G. Saddlemire 513.268.4451 scott@onsiteretailgroup.com

Andrew R. Feinblatt 513.268.4456 andrew@onsiteretailgroup.com

Owner/Agent

Jeffrey J. Smith

513.924.5262 jeff@onsiteretailgroup.com

**Haleigh Jones** 513.924.5266 haleigh@onsiteretailgroup.com

513.268.4451 scott@onsiteretailgroup.com

Scott G. Saddlemire

1155 OH-28, Milford, OH 45150