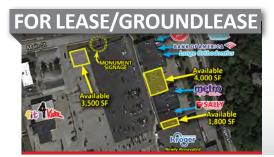

#### MILFORD PLAZA

- 3,500 SF (Outlot)
- 4.000 SF
- 1,800 SF

796 Main Street, Milford, OH 45150

- Conveniently Located with Great Visibility, Easy Access and **Abundant Parking**
- Located in the Heart of Milford
- Walkable to Several Restaurants and Amenities to Downtown Milford
- Pylon & Monument Signage Available Maximizing Exposure
- Easy Access to I-275 via Two Interchanges
- Fully Built-Out Restaurant with Liquor License, FF&E and Inventory Included
- Panoramic View of Cincinnati's Skyline from Unrivalled Outdoor Deck
- Nestled between High-End Residential and Charming **Business District**
- Within Minutes to Downtown, Uptown, East Walnut Hills and Northern Kentucky
- One of Cincinnati's Oldest, Continually Operating Bars

Zamaris "Z" M. Geleszinski 513.924.5265 zamaris@onsiteretailgroup.com

Joshua M. Rothstein 513.268.4453 josh@onsiteretailgroup.com